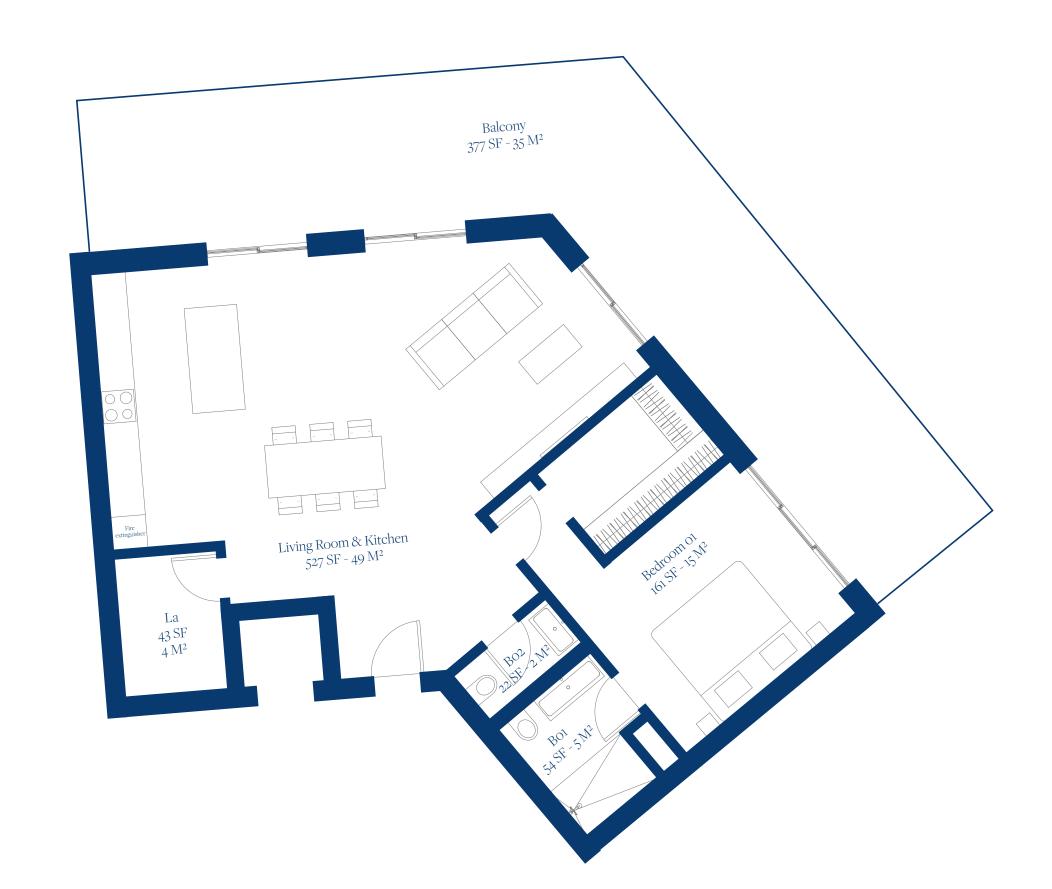

## LAGUNE BAY RESIDENCES

FIRST FLOOR PLAN UNIT 12

## FIRST FLOOR

UNIT 12

TOTAL SF 819 SF TOTAL M2 75 M2

BEDROOMS

BALCONY 35 M2

BATHROOMS 1.5

www.lagunebay.com

SITE LOCATION & SALES CENTER