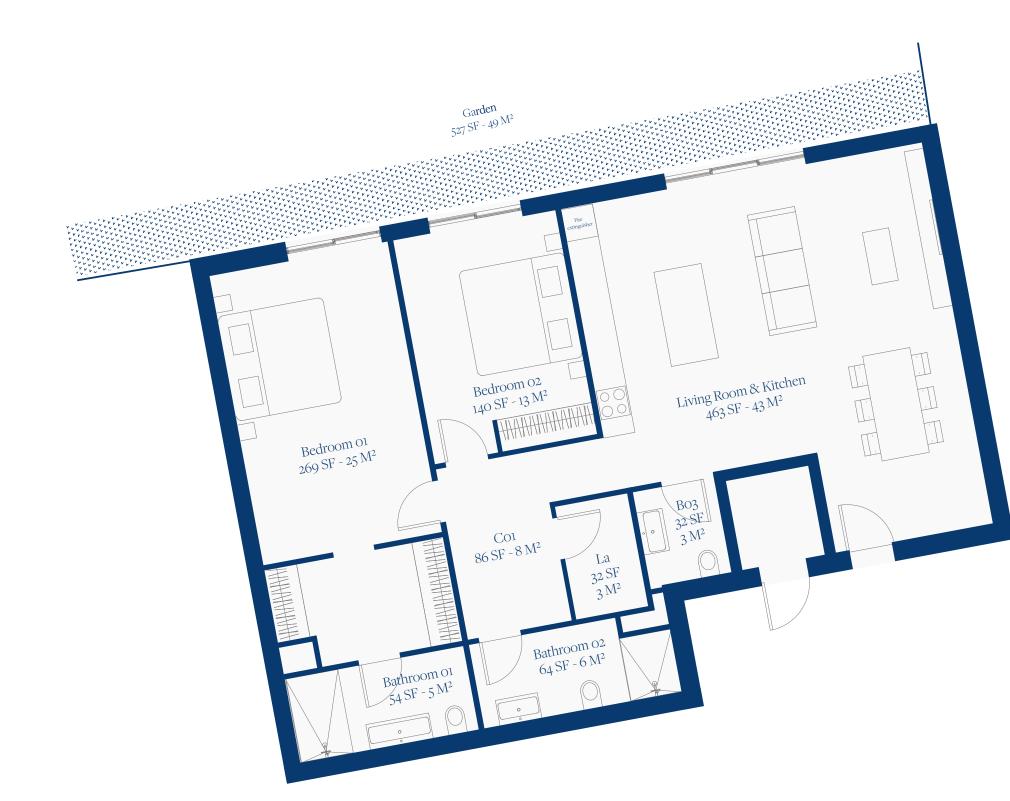

## LAGUNE BAY RESIDENCES

GROUND FLOOR PLAN
UNIT 01

## GROUND FLOOR

UNIT 01

TOTAL SF 1149 SF TOTAL M2 106 M2

BEDROOMS

GARDEN 49 M2

BATHROOMS 2.5

www.lagunebay.com

SITE LOCATION & SALES CENTER