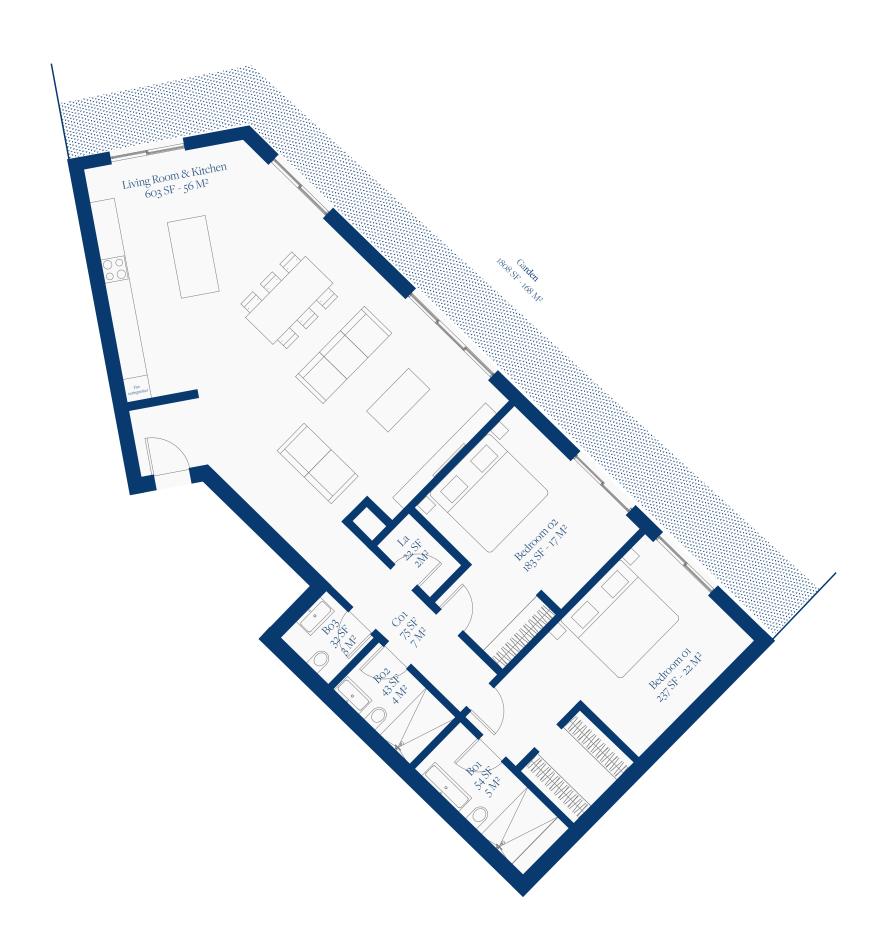

## LAGUNE BAY RESIDENCES

GROUND FLOOR PLAN UNIT 06

## Lagune Bay Residences

POND WEST

## GROUND FLOOR

UNIT 06

TOTAL SF 1248 SF

TOTAL M2 116 M2

BEDROOMS

GARDEN 168 M2

BATHROOMS 2.5

www.lagunebay.com