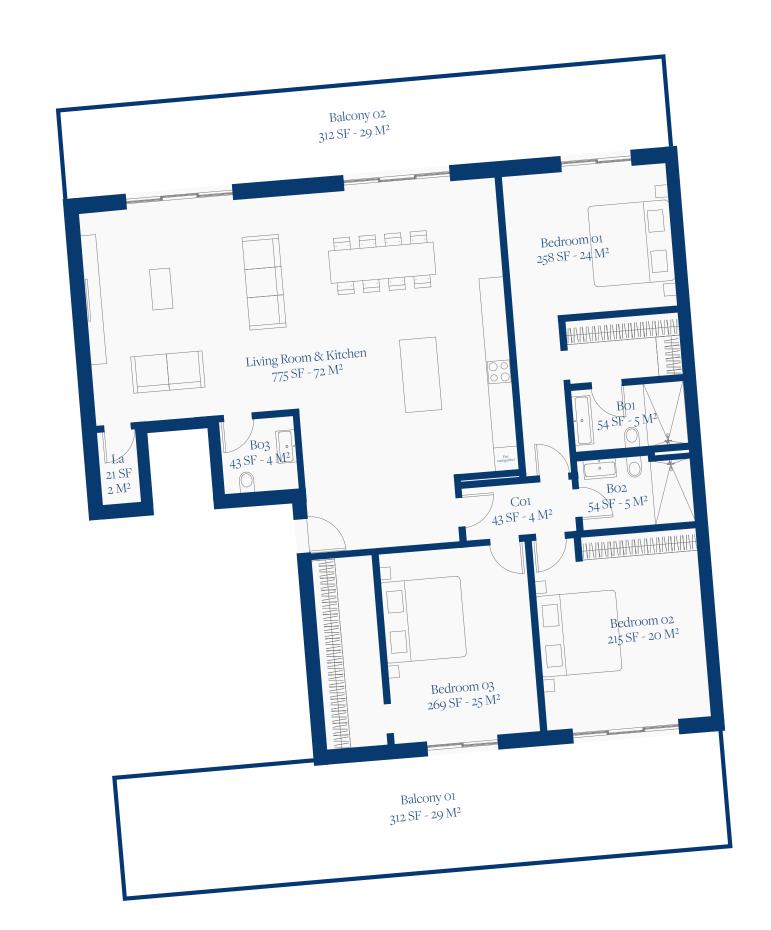

## LAGUNE BAY RESIDENCES

SECOND FLOOR PLAN UNIT 15

## SECOND FLOOR

UNIT 15

TOTAL SF 1734 SF TOTAL M2 161 M2

BEDROOMS

BALCONY 58 M2

BATHROOMS 2.5

www.lagunebay.com

SITE LOCATION & SALES CENTER