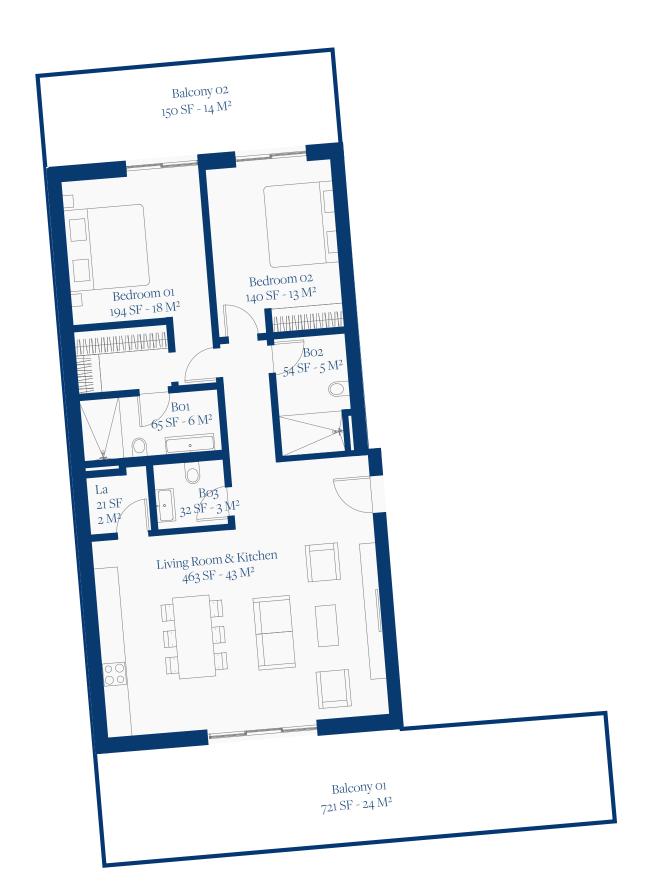

## LAGUNE BAY RESIDENCES

SECOND FLOOR PLAN UNIT 16

## SECOND FLOOR

UNIT 16

TOTAL SF 970 SF TOTAL M2 90 M2

BEDROOMS

BALCONY 38 M2

BATHROOMS 2.5

www.lagunebay.com

SITE LOCATION & SALES CENTER