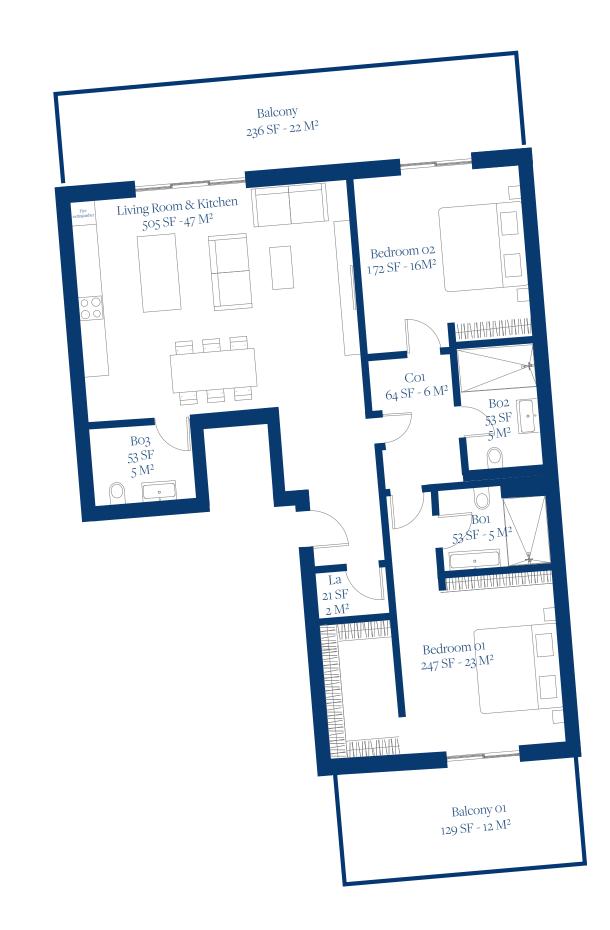

## LAGUNE BAY RESIDENCES

SECOND FLOOR PLAN UNIT 17

## Lagune Bay Residences

POND WEST

## SECOND FLOOR

UNIT 17

TOTAL SF 1033 SF TOTAL M2 109 M2

BEDROOMS

BALCONY 34 M2

BATHROOMS 2.5

www.lagunebay.com

SITE LOCATION & SALES CENTER