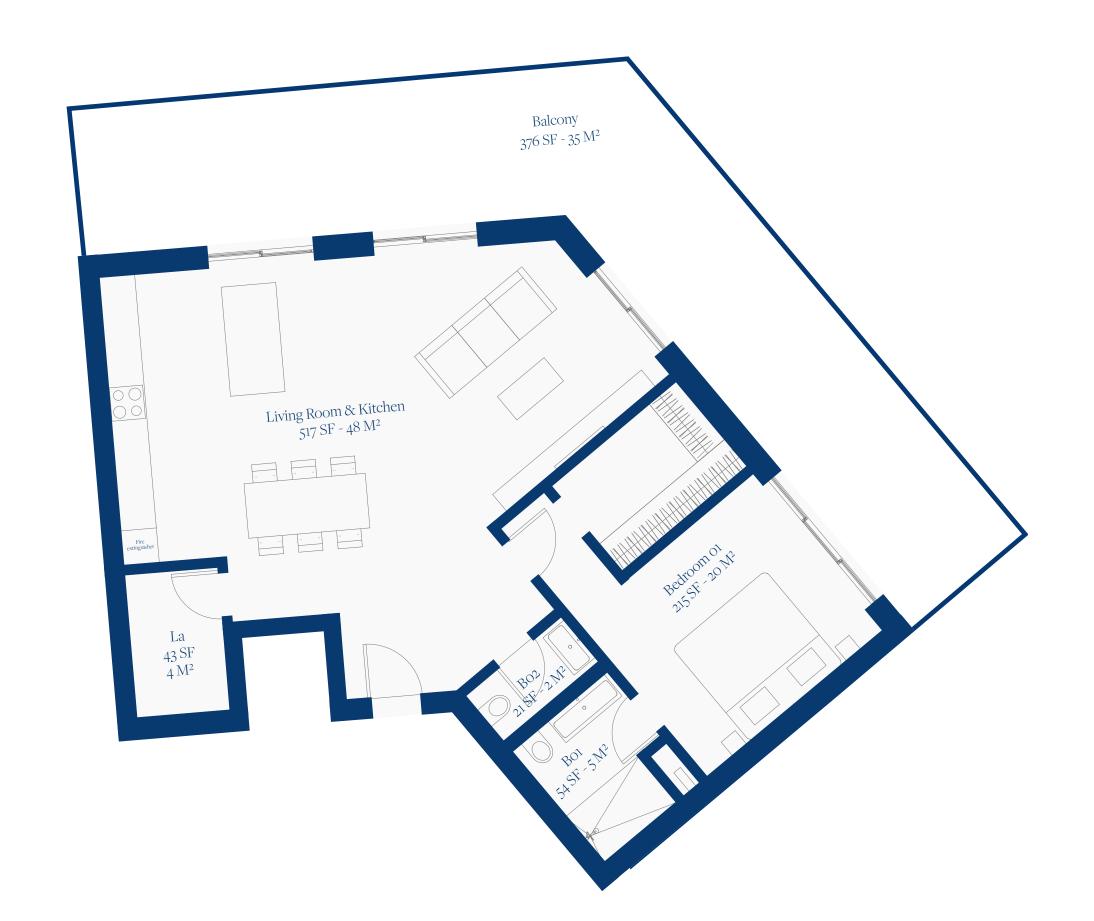

## LAGUNE BAY RESIDENCES

SECOND FLOOR PLAN UNIT 19

## Lagune Bay Residences

POND WEST

## SECOND FLOOR

UNIT 19

TOTAL SF 860 SF TOTAL M2 79 M2

BEDROOMS

BALCONY 35 M2

BATHROOMS 1.5

www.lagunebay.com

SITE LOCATION & SALES CENTER