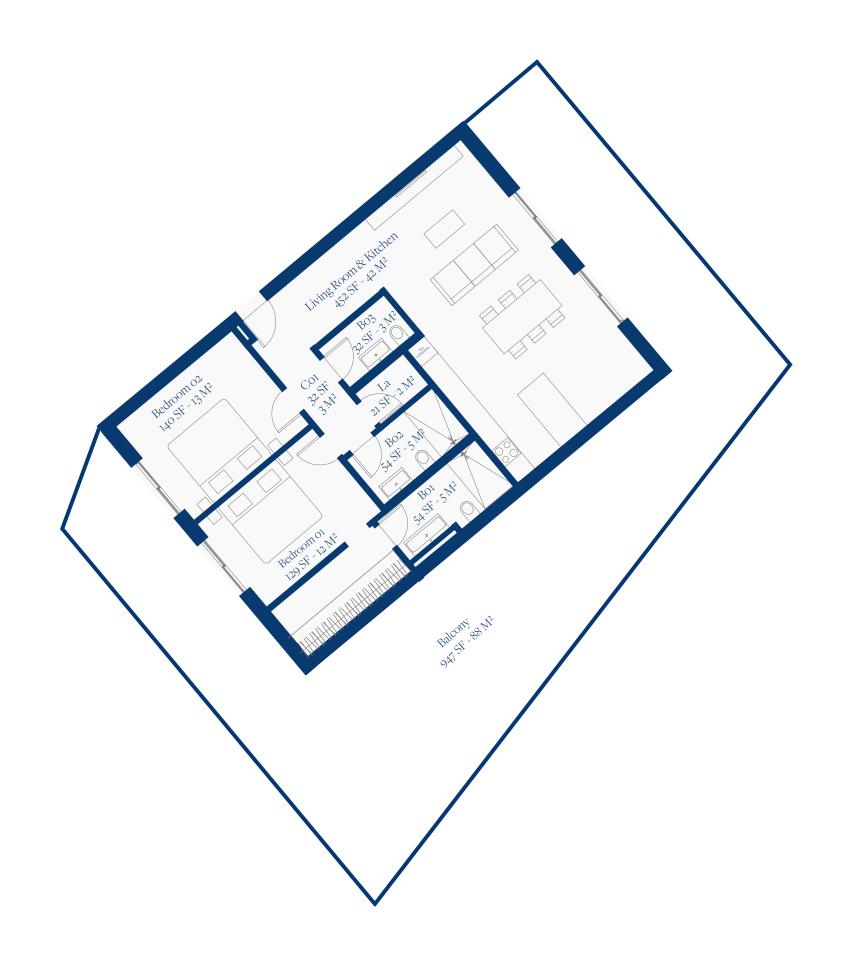

## LAGUNE BAY RESIDENCES

SECOND FLOOR PLAN UNIT 20

## SECOND FLOOR

UNIT 20

TOTAL SF 915 SF TOTAL M2 85 M2

BEDROOMS

BALCONY 88 M2

BATHROOMS 2.5

www.lagunebay.com

SITE LOCATION & SALES CENTER