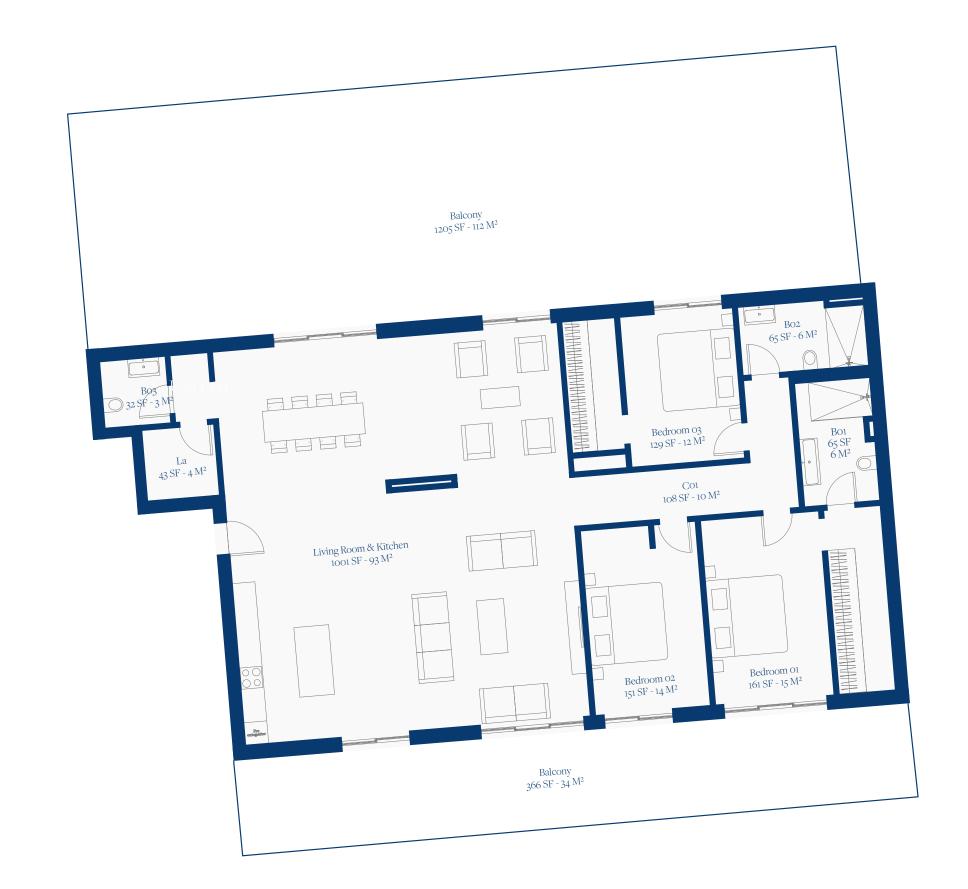

## LAGUNE BAY RESIDENCES

THIRD FLOOR PLAN UNIT 22

## THIRD FLOOR

UNIT 22

TOTAL SF 1717 SF TOTAL M2 163 M2

BEDROOMS

BALCONY 146 M2

BATHROOMS 2.5

www.lagunebay.com

SITE LOCATION & SALES CENTER