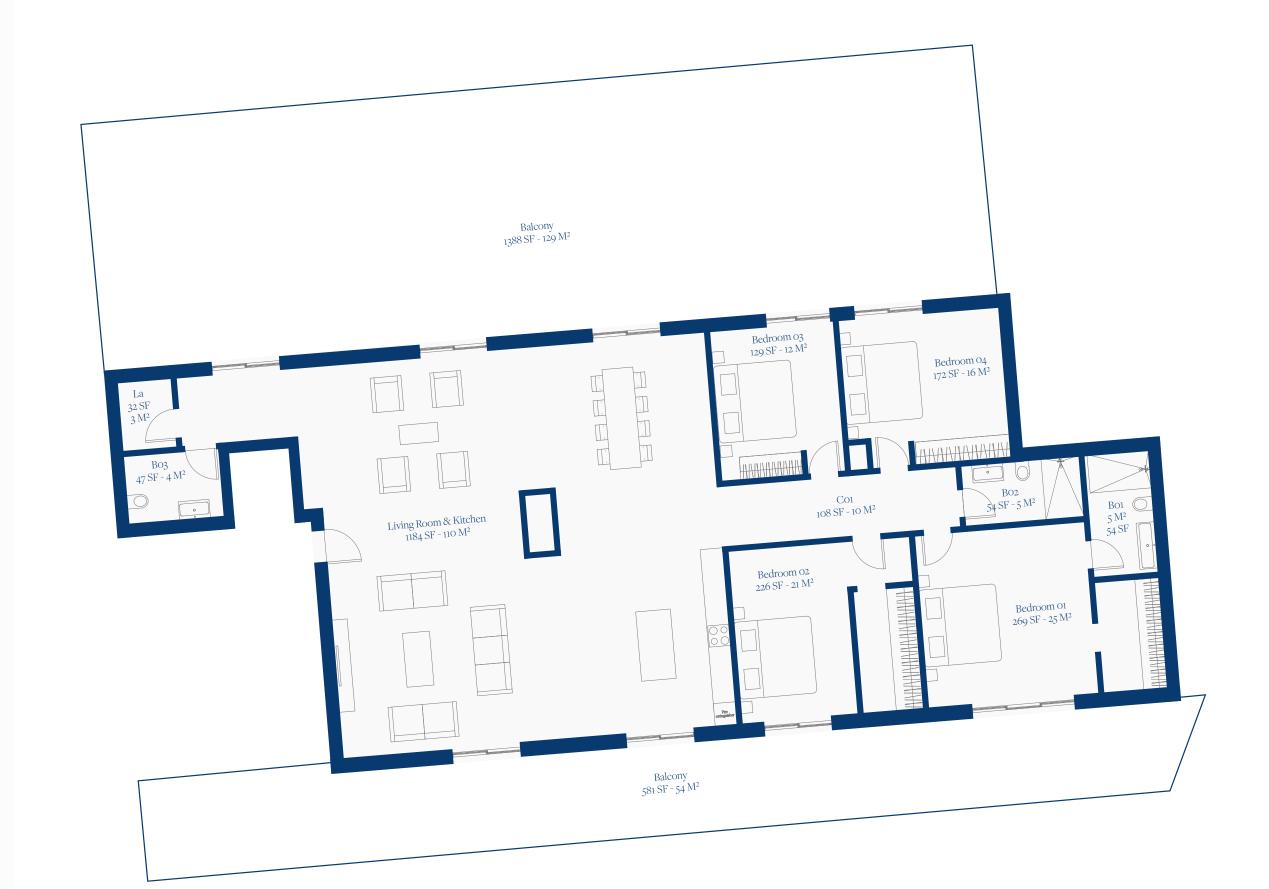

## LAGUNE BAY RESIDENCES

THIRD FLOOR PLAN
UNIT 23

## THIRD FLOOR

UNIT 23

TOTAL SF 2201 SF TOTAL M2 211 M2

BEDROOMS

BALCONY 183 M2

BATHROOMS 2.5

www.lagunebay.com

SITE LOCATION & SALES CENTER